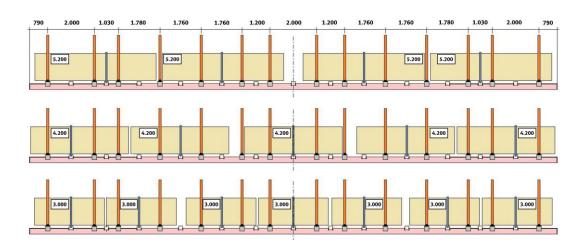

## **Features**

- Can be used flexibly for transporting logs and sawn timber in all standard lengths
- All timber bunks and support bolsters featuring integrated grapple protection and lashing system can be positioned variably
- Modular design enables easy replacement of all individual components
- No restrictions on wagon use in hump yards thus unrestricted use for single wagonload transport
- 14 timber bunks and 13 lashing systems allow the transport of up to 7 stacks of 3m wood