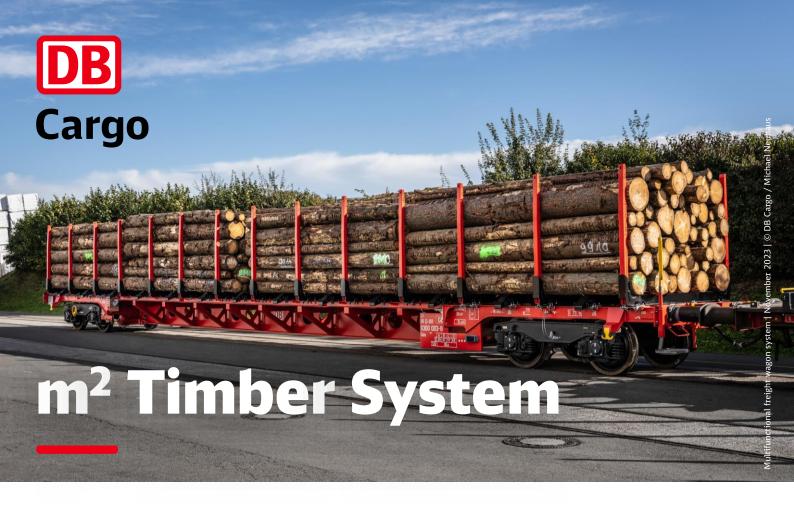

## **Features**

- Can be used flexibly for transporting logs and sawn timber in all standard lengths
- All timber bunks and support bolsters featuring integrated grapple protection and lashing system can be positioned variably
- Modular design enables easy replacement of all individual components
- No restrictions on wagon use in hump yards thus unrestricted use for single wagonload transport
- 14 timber bunks and 13 lashing systems allow the transport of up to 7 stacks of 3m wood

| Designation:                | Timber-FLU          |
|-----------------------------|---------------------|
| Loading length (m):         | 22.64               |
| Loading width (m):          | 2.63                |
| Stanchion height (m):       | 1.94                |
| Empty weight (t):           | 25.8                |
| Max. payload (t):           | 64.2                |
| Compatible container wagon: | Container wagon 74' |